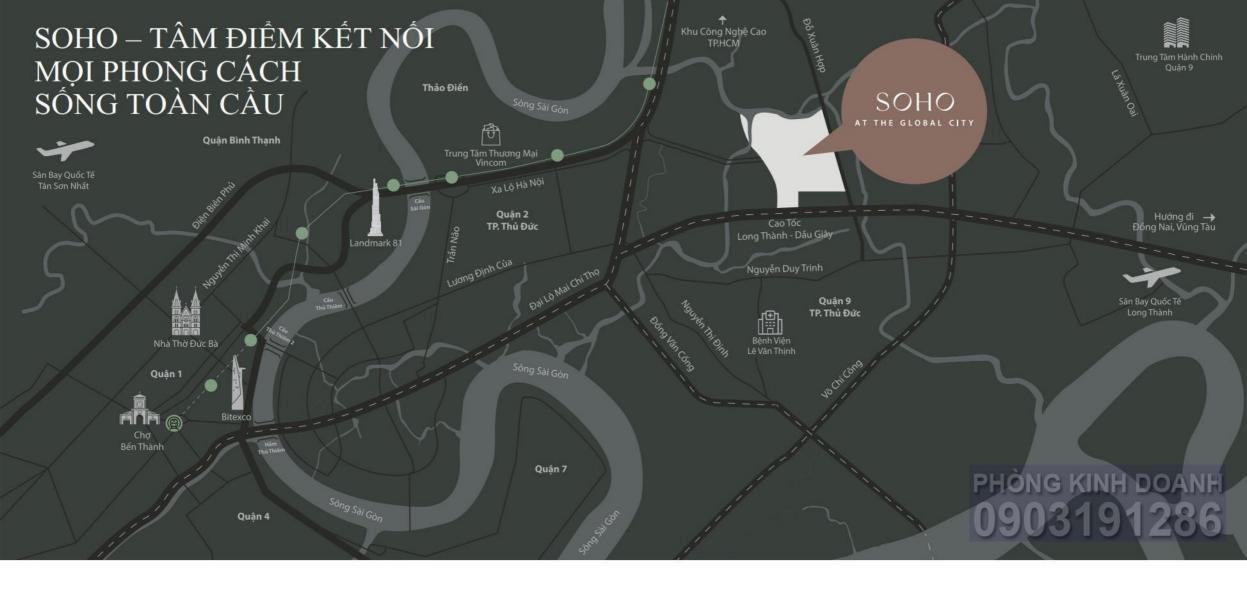

Với quy mô 117,4 ha, dự án sẽ trở thành một khu đô thị phức hợp đa dạng và hiện đại, với đầy đủ các tiện ích toàn diện; bao gồm các căn hộ cao và thấp tầng, khu nhà phố, biệt thự, trường học, y tế và hành chính, trung tâm thương mại đẳng cấp 123.000 m², cùng nhiều tiện nghi khác để tạo nên một trung tâm thành phố trong tương lai.

Khi hoàn thành, THE GLOBAL CITY sẽ trở thành khu đô thị mang tính biểu tượng của toàn khu vực Đông Nam Á; mang đến giá trị văn hóa, trải nghiệm sống và thương mại vượt bậc.

### SOHO - KHU NHÀ PHỐ SỐI ĐỘNG VỚI GIÁ TRỊ THƯƠNG MẠI VƯỢT BẬC

Khu nhà phố SOHO tọa lạc tại vị trí trung tâm sôi động nhất của THE GLOBAL CITY, kết nối trực tiếp đến các trung tâm thương mại, chuỗi tiện tích đặc quyền và bao quanh bởi mảng xanh của công viên.