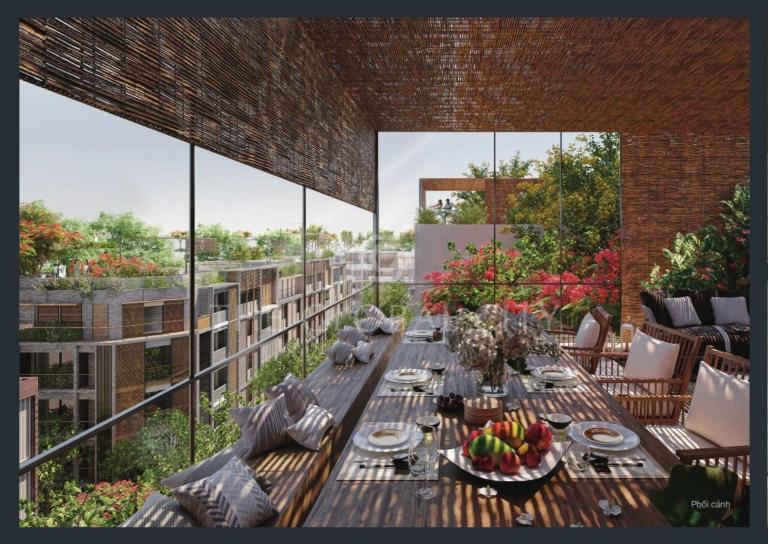

## SANG TRỌNG TRONG TỪNG CHI TIẾT

Thiết kế kiến trúc hiện đại nhưng vẫn toát lên nét đẹp trang nhã, sang trọng trong từng chi tiết. Các khung cửa kính lớn và ban công thoáng đãng được thiết kế hài hòa với không gian xanh mướt bên ngoài. Một không gian sống tinh tế đầy cảm hứng với bố cục mở tràn ngập ánh sáng tự nhiên.

Tại đây, cư dân có thể thoải mái tận hưởng những giây phút thư giãn bên gia đình và người thân trong không gian xanh yên bình, được thiết kế hướng đến thúc đẩy sự kết nối trong cộng đồng.

SOHO mang đến đa dạng sự lựa chọn với bố trí nhà phố 5 tầng bao gồm từ bốn đến năm phòng ngủ có phòng tắm riêng, linh hoạt công năng sử dụng để sinh sống hoặc kinh doanh.